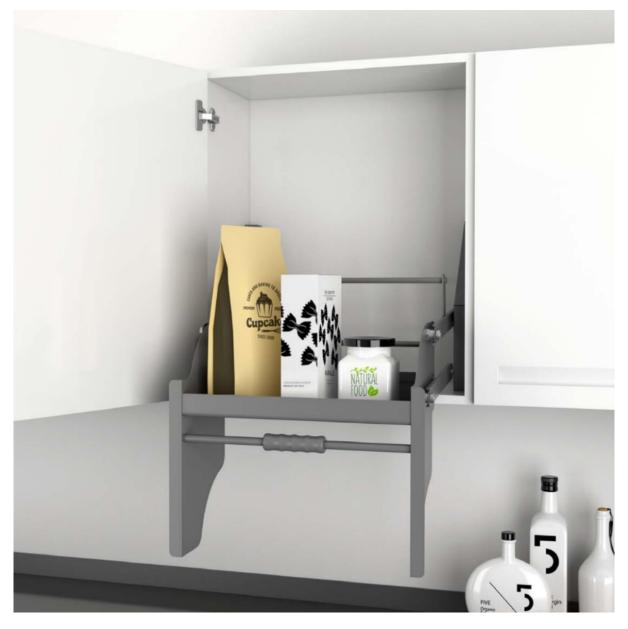

## **WALL PULL DOWN UNIT**

SKU: 1543887 | Categories: pull out solutions

This Wall Pull Down Unit has a Metal plate Structure with Bonded epoxy powder grey paint finish. It has an 8kg load Capacity.

- Structure in Metal plate with Bonded epoxy powder paint finish
  8kg Capacity
  - Light Grey Wooden Bottom with Chrome Rail
    - 440mm Vertical Motion Run
    - Dimensions (mm) -300(D) \* 660(H)

## **PRODUCT DESCRIPTION**

Code 1543887 Description 600mm Wall Down Pull-Down

| NOTES |  |
|-------|--|
|       |  |
|       |  |
|       |  |
|       |  |
|       |  |
|       |  |

Phone: 01 413 0687 <a href="mailto:INFO@FTKITCHENSUPPLIES.IE">INFO@FTKITCHENSUPPLIES.IE</a>