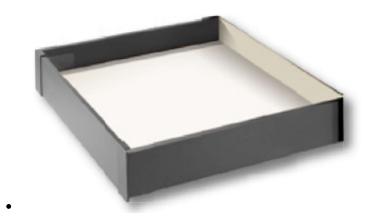

## **VISION DRAWER GLASS SIDES**

SKU: 1344922 | Categories: <u>Drawers</u>, <u>Vision Drawers</u>

• Soft close

All screws for assembly and installation
 Front aluminium panel set

Phone: 01 413 0687 <a href="mailto:INFO@FTKITCHENSUPPLIES.IE">INFO@FTKITCHENSUPPLIES.IE</a>

## **VISION DRAWER GLASS SIDES**

€62.03

Soft closeAll screws for assembly and installationFront aluminium panel set

5000 in stock
Phone: 01.413 0687 INFO@FTKUTCHENSUPPLIES IE
VISION Drawer Glass Sides quantity