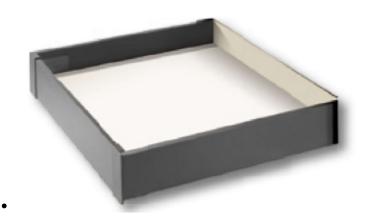

## **VISION DRAWER GLASS SIDES**

SKU: 1344922 | Categories: <u>Drawers</u>, <u>Vision Drawers</u>

• Soft close

All screws for assembly and installation
 Front aluminium panel set

Phone: 01 413 0687 <a href="mailto:INFO@FTKITCHENSUPPLIES.IE">INFO@FTKITCHENSUPPLIES.IE</a>

## **VISION DRAWER GLASS SIDES**

€62.03

Soft closeAll screws for assembly and installationFront aluminium panel set

5000 in stock
Phone: 01.413 0687 INFO@FTKUTCHENSUPPLIES IE
VISION Drawer Glass Sides quantity