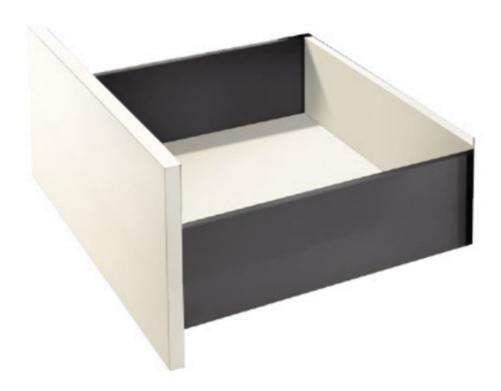

## **VISION DRAWER GLASS SIDES**

SKU: 1344922 | Categories: <u>Drawers</u>, <u>Vision Drawers</u>

• Soft close

All screws for assembly and installation
 Front aluminium panel set

Phone: 01 413 0687 <a href="mailto:INFO@FTKITCHENSUPPLIES.IE">INFO@FTKITCHENSUPPLIES.IE</a>

## **VISION DRAWER GLASS SIDES**

€62.03

Soft closeAll screws for assembly and installationFront aluminium panel set

5000 in stock
Phone: 01.413 0687 INFO@FTKUTCHENSUPPLIES IE
VISION Drawer Glass Sides quantity