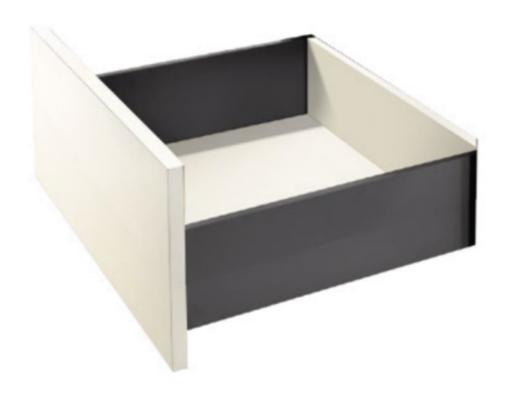

## **VISION DRAWER GLASS SIDES**

SKU: 1344922 | Categories: <u>Drawers</u>, <u>Vision Drawers</u>

• Soft close

All screws for assembly and installation
 Front aluminium panel set

Phone: 01 413 0687 <a href="mailto:INFO@FTKITCHENSUPPLIES.IE">INFO@FTKITCHENSUPPLIES.IE</a>

## **VISION DRAWER GLASS SIDES**

€62.03

Soft closeAll screws for assembly and installationFront aluminium panel set

5000 in stock
Phone: 01.413 0687 INFO@FTKUTCHENSUPPLIES IE
VISION Drawer Glass Sides quantity