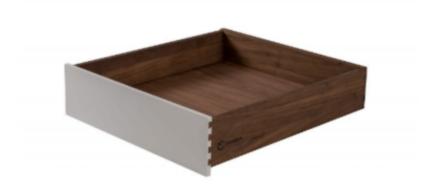

€12.35 - €25.10

Phone: 01 413 0687 INFO@FTKITCHENSUPPLIES.IE

**EVABOX SOLID WOODEN DRAWER WALNUT FINISH** 

€0.00

| NOTES |  |
|-------|--|
|       |  |
|       |  |
|       |  |
|       |  |
|       |  |
|       |  |