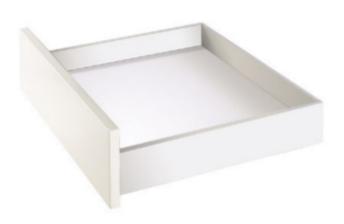

# **VISION 185 MM INTERNAL FRONT**

**SKU:** N/A | Categories: <u>Drawers</u>, <u>Vision Drawers</u>

- Soft close
- All screws for assembly and installation
  Front aluminium panel set

Phone: 01 413 0687 <a href="mailto:INFO@FTKITCHENSUPPLIES.IE">INFO@FTKITCHENSUPPLIES.IE</a>

#### **VISION 185 MM INTERNAL FRONT**

€14.19 - €26.97

Soft close
All screws for assembly and installation
Front aluminium panel set

Size

Choose an option ▼ Clear

Vision 185 mm Internal front quantity

Add to cart