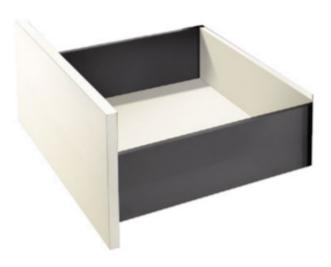

e

Choose an option ▼ Clear

Vision 185 mm Internal front quantity

Add to cart

SKU: N/A

Categories: <u>Drawers</u>, <u>Vision Drawers</u>
Tags: <u>Drawers</u>, <u>Internal Drawers</u>, <u>Vision Drawers</u>

<u>Description</u>
 <u>Additional information</u>
 Reviews (0)

## **ADDITIONAL INFORMATION**

Size Phone: 01 413 0687 NFO 200 mm 4600 mm



### **REVIEWS**

There are no reviews yet.

Be the first to review "Vision 185 mm Internal front"

Your email address will not be published. Required fields are marked \*

Your rating \* Rate... ▼

| Your review * |         |  |
|---------------|---------|--|
|               | Name *  |  |
|               | Fmail * |  |

 $\square$  Save my name, email, and website in this browser for the next time I comment.

Submit

### **RELATED PRODUCTS**



VISION DRAWER GLASS SIDES
Phone: 01 413 0687 INFO@FTKITCHENSUPPLIES.IE

€62.03





# **VISION 89MM INTERNAL FRONT**

€12.35 - €25.10



# **VISION SLIM-LINE DRAWER WHITE FINISH 89 MM**

€23.51

# **VARIATIONS**

# **NOTES**

Phone: 01 413 0687 <a href="mailto:INFO@FTKITCHENSUPPLIES.IE">INFO@FTKITCHENSUPPLIES.IE</a>



Phone: 01 413 0687 <a href="mailto:INFO@FTKITCHENSUPPLIES.IE">INFO@FTKITCHENSUPPLIES.IE</a>