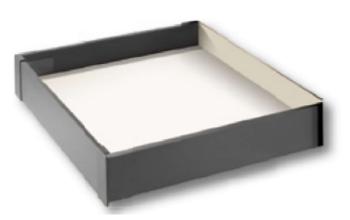

# **VISION 185 MM INTERNAL FRONT**

**SKU:** N/A | Categories: <u>Drawers</u>, <u>Vision Drawers</u>

- Soft close
- All screws for assembly and installation
  Front aluminium panel set

Phone: 01 413 0687 <a href="mailto:INFO@FTKITCHENSUPPLIES.IE">INFO@FTKITCHENSUPPLIES.IE</a>

#### **VISION 185 MM INTERNAL FRONT**

€14.19 - €26.97

Soft close
All screws for assembly and installation
Front aluminium panel set

Size

Choose an option ▼ Clear

Vision 185 mm Internal front quantity

Add to cart