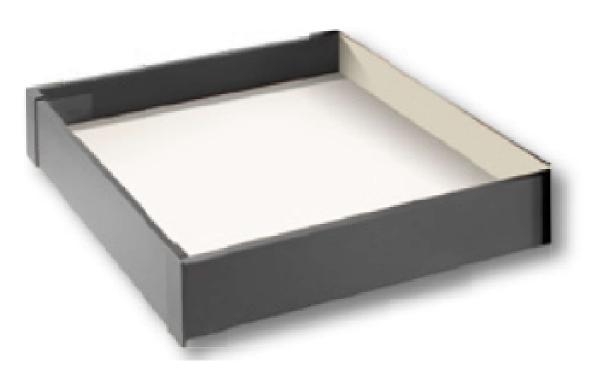

# **VISION 185 MM INTERNAL FRONT**

**SKU:** N/A | Categories: <u>Drawers</u>, <u>Vision Drawers</u>

- Soft close
- All screws for assembly and installation
  Front aluminium panel set

Phone: 01 413 0687 <a href="mailto:INFO@FTKITCHENSUPPLIES.IE">INFO@FTKITCHENSUPPLIES.IE</a>

#### **VISION 185 MM INTERNAL FRONT**

€14.19 - €26.97

Soft close
All screws for assembly and installation
Front aluminium panel set

Size

Choose an option ▼ Clear

Vision 185 mm Internal front quantity

Add to cart