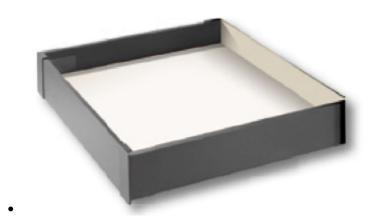

# **VISION 185 MM INTERNAL FRONT**

**SKU:** N/A | Categories: <u>Drawers</u>, <u>Vision Drawers</u>

- Soft close
- All screws for assembly and installation
  Front aluminium panel set

Phone: 01 413 0687 <a href="mailto:INFO@FTKITCHENSUPPLIES.IE">INFO@FTKITCHENSUPPLIES.IE</a>

#### **VISION 185 MM INTERNAL FRONT**

€14.19 - €26.97

Soft close
All screws for assembly and installation
Front aluminium panel set

Size

Choose an option ▼ Clear

Vision 185 mm Internal front quantity

Add to cart