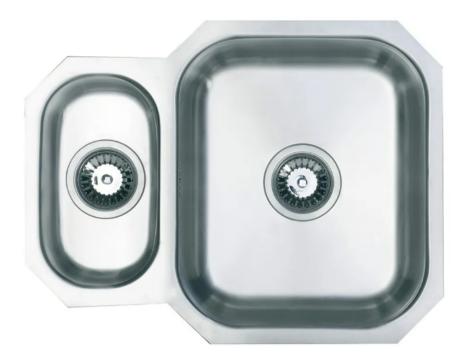

## **UNDER-MOUNTED BOWL & HALF SINK**

SKU: 1717811 | Categories: Stainless Steel Sinks

The 304 Grade Stainless Steel Under-Mounted Bowl & Half Sink is available in two finishes. It measures 180mm Deep Bowl / Half Bowl 125mm, Suits 600mm Unit.

- 600mm \* 460mm Overall Diameter
- 180mm Deep Bowl / Half Bowl 125mm
  - To Suit 600mm Unit
    - 0.8mm Thickness
  - 304 Grade Stainless Steel
    - Two Finishes Available
      - Waste Kit Included