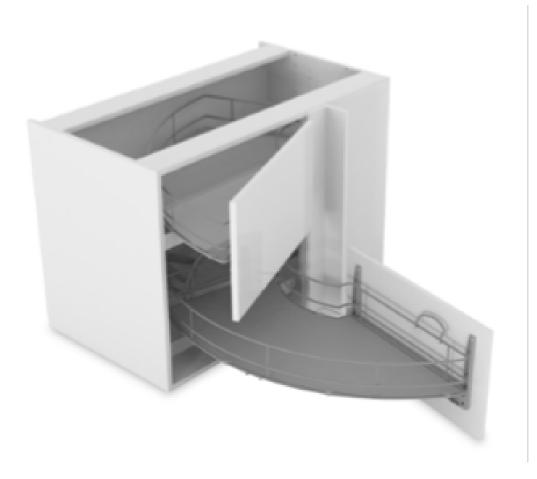

## **TWISTER CORNER UNIT**

SKU: N/A | Categories: corner solutions

This Twister Corner Unit has a Corner Pull-Out Mechanism which is a great way to save space. It features 15kg Capacity & 3-way Adjustment on Each Basket

- Corner Pull-Out Mechanism
  - 15kg Capacity per Basket
- Three Way Adjustment on Each Basket
  - SlowMotion as Standard
  - · All Baskets with Full Extraction
- Ensures Stylisitic line of Kitchen is Maintained
- Dimensions (mm) 500(D) \* 260(H) (per basket)