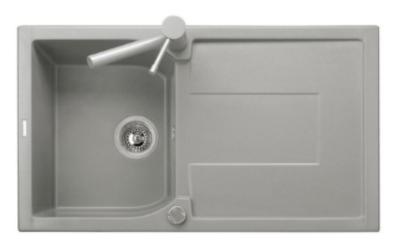

## **TELMA ONE SERIES SINGLE BOWL SINK**

KITCHEN EXPERIENCE

SKU: 1612164 | Categories: Ceramic Sinks, Telma Sinks

The Telma One Series Single Bowl Sink is the top-mounted version and is available in multiple colours. It features MicroStop Technology and is Reversible.

## Top Mounted Version

- Overall Size 600mm \* 510mm
- Cut Out Size 580mm \* 480mm
  - To Suit 600mm Unit
  - Multiple Colour Options
  - MicroStop Technology
    - Reversible

Phone: 01 413 000 Ste Kit Included PLIES.IE

## **PRODUCT DESCRIPTION**

| Code    | Description                          | Pattern     |
|---------|--------------------------------------|-------------|
| 1612162 | One Series Single Bowl – Top Mounted | Polar White |
| 1612166 | One Series Single Bowl – Top Mounted | Cream       |
| 1612164 | One Series Single Bowl – Top Mounted | Black       |
| 1612165 | One Series Single Bowl – Top Mounted | Silver      |