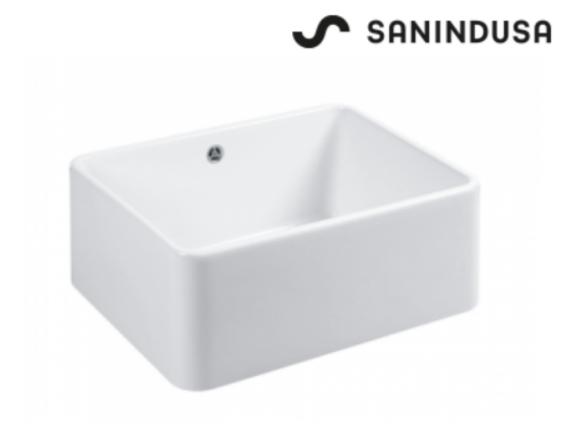

## SINGLE BELFAST SINK

SKU: 1627677 | Categories: Ceramic Sinks

The Fire-Clay Ceramic Single Belfast Sink is designed To Suit a 600mm Unit. It comes with a White Finish as standard and no waste kit.

- 595mm \* 475mm \* 205mm Overall Diameter
  - To Suit 600mm Unit
    - Fire-Clay Ceramic
      - White Finish
  - Waste Kit Not Included