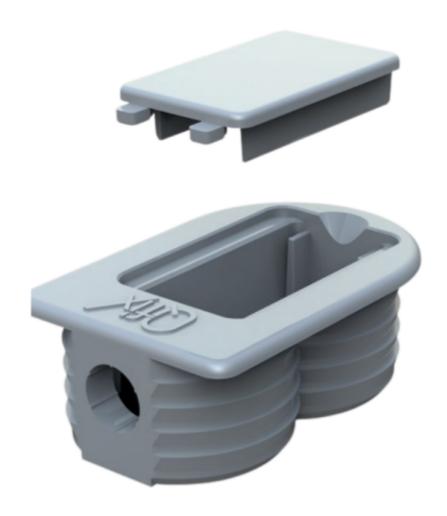

## **Q-FIX CONNECTING FITTING**

€0.16 - €0.18

**Select Colour** 

Q-Fix Screw, 6mm \* 11mm ▼ Clear

Q-Fix Connecting Fitting quantity

Add to cart

SKU: N/A

Phone: 01 413 0687 INFO@FTKITCHENSUPPLIES.IE

Category: Fittings

- Description Additional information Reviews (0)
- Double Body Fixing System
  - Quick & Easy Assembly
- Multiple Colour Options
  For Thickness 12mm 30mm
  - No Overturning guaranteed
- Resistant, able to withstand stress, travel, and transport