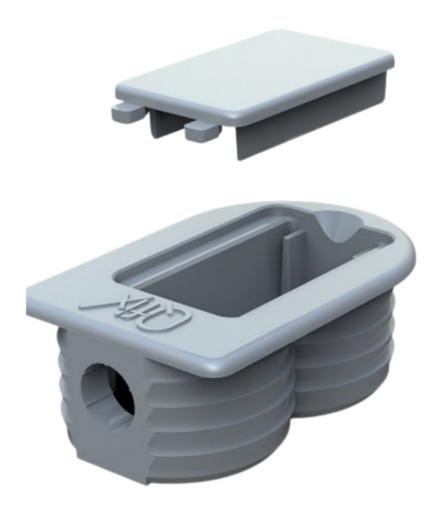

## **Q-FIX CONNECTING FITTING**

€0.16 - €0.18

**Select Colour** 

Q-Fix Screw, 6mm \* 11mm ▼ Clear

Q-Fix Connecting Fitting quantity

Add to cart

SKU: N/A

Phone: 01 413 0687 INFO@FTKITCHENSUPPLIES.IE

Category: Fittings

- Description Additional information Reviews (0)
- Double Body Fixing System
  - Quick & Easy Assembly
- Multiple Colour Options
  For Thickness 12mm 30mm
  - No Overturning guaranteed
- Resistant, able to withstand stress, travel, and transport