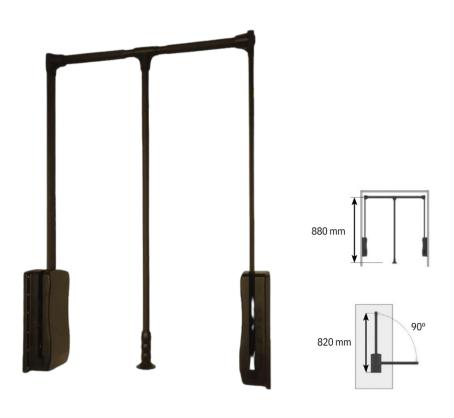

## **PULL DOWN HANGING RAIL**

SKU: N/A | Categories: Bedroom Accessories

This ingenious Pull Down Hanging Rail is an excellent way to save space by creating more vertical storage in your wardrobe.

- Multiple Sizes Available
- Installed Height of 845mm
  - 17kg Load Capacity
- Black Plastic with Polished Chrome Rail
  - Operated by Pull Rod