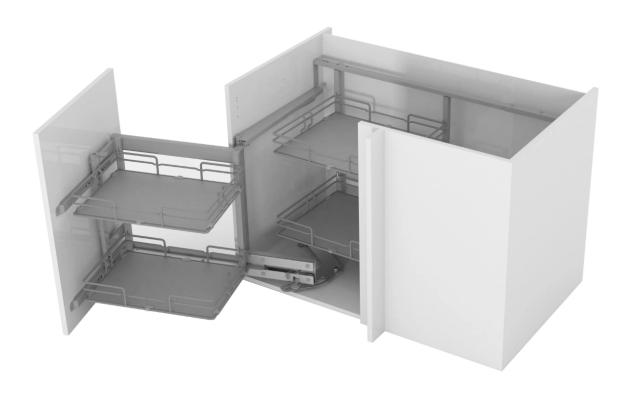

## **OPTIMISER CORNER UNIT**

SKU: N/A | Categories: corner solutions

The Optimiser Corner Unit provides an excellent storage solution for limited space. It features 20kg Capacity per Basket and Three-Way Adjustment.

- Corner Pull-Out Mechanism
- 20kg Capacity per BasketThree-Way Adjustment
- SlowMotion as Standard
- All Baskets with Full Extraction
- Can work with 450mm or 500mm Door
  - Dimensions (mm) 505(D) \* 575(H)