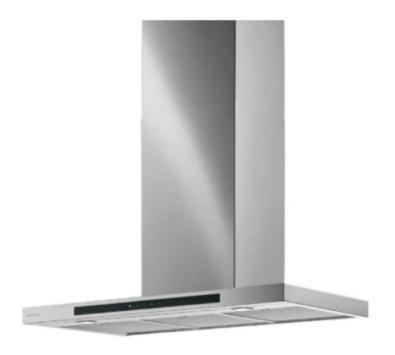

## **MIRAGE 90 STAINLESS STEEL**

The Mirage 90 Hood is a high-performance extractor fan with a brushed stainless steel finish. The touch screen controls add a modern look.

- Brushed stainless steel.
- Washable grease filter code R258078 x 3 for 90 cm, x 4 for 120 cm
  - Outlet diameter 150 mm.
  - Reduction 150-125 mm.
  - Minimum distance from gas hob 65 cm.
  - Light indicator for grease filter maintenance.
  - Light indicator for charcoal filter substitution.
    - Adjustable and delayed self-switching off.
      - Duct out version.