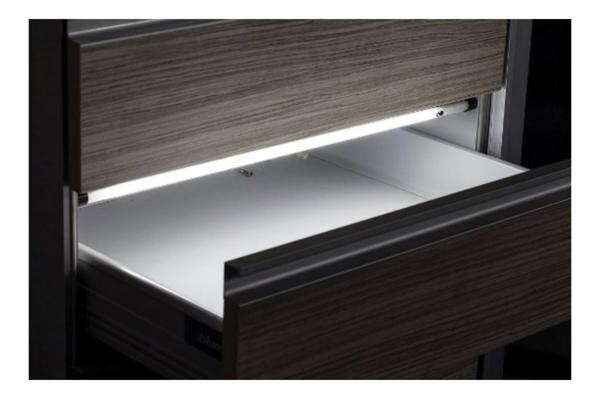

## **LED DRAWER LIGHT**

SKU: N/A | Categories: <u>lighting 2</u>

This LED Drawer Light emits a Natural White light. It features an Integrated Sensor, Multiple Lengths and requires 12Vdc Power Converter.

- Natural White
- Integrated Sensor
- Multiple Lengths
- 12Vdc Power Converter Required

Phone: 01 413 0687 INFO@FTKITCHENSUPPLIES.IE