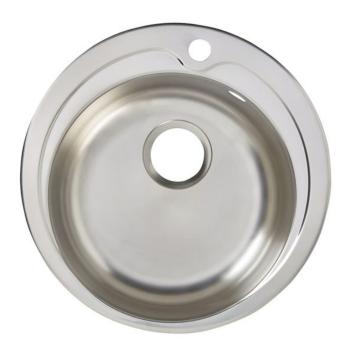

## **ISTANBUL ROUND BOWL SINK**

SKU: 1649051 | Categories: Stainless Steel Sinks

The Istanbul Round Bowl Sink is Top Mounted. It measures 480mm Diameter, 160mm Deep Bowl. Made To Suit a 450mm Unit. Matt Finish.

- Top Mounted
- 480mm Diameter
- 160mm Deep Bowl
- To Suit 450mm Unit
  - 0.6mm Thickness
- 304 Grade Stainless Steel
  - Matt Finish
  - Waste Kit Included
    - With Tap Hole

Phone: 01 413 0687 INFO@FTKITCHENSUPPLIES.IE

## **PRODUCT DESCRIPTION**

Code 1649051 Description
Top Mounted Istanbul Round Bowl Sink

|  | NOTES |  |  |
|--|-------|--|--|
|  |       |  |  |
|  |       |  |  |
|  |       |  |  |
|  |       |  |  |
|  |       |  |  |
|  |       |  |  |