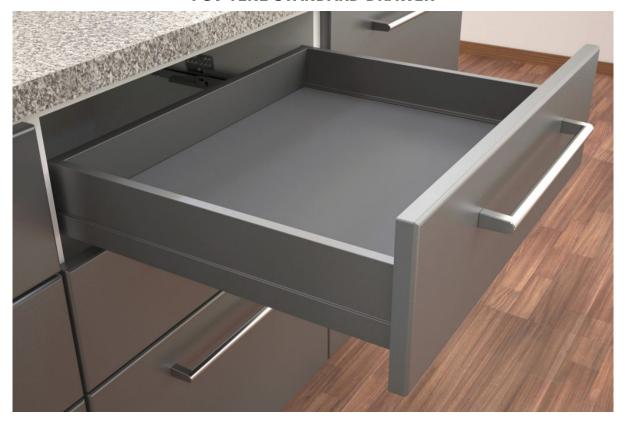

## **FGV TEN2 STANDARD DRAWER**

SKU: 1330952 | Categories: FGV TEN2 Drawers

This FGV TEN2 Standard Drawer is modern looking and features a high load capacity, a full extension system and SlowMotion damping technology.

- 90mm High \* 450mm Deep
  - Double Wall Drawer
- Full Extension Sliding System
- Dual Syncro and SlowMotion Damping technology.
  - 45kg Load Capacity

Phone: 01 413 0687 INFO@FTKITCHENSUPPLIES.IE

## **PRODUCT DESCRIPTION**

Code 1330952 Description FGV TEN2 Soft-Close Standard Drawer

Pattern Anthracite

| NOTES |  |
|-------|--|
|       |  |
|       |  |
|       |  |
|       |  |
|       |  |
|       |  |