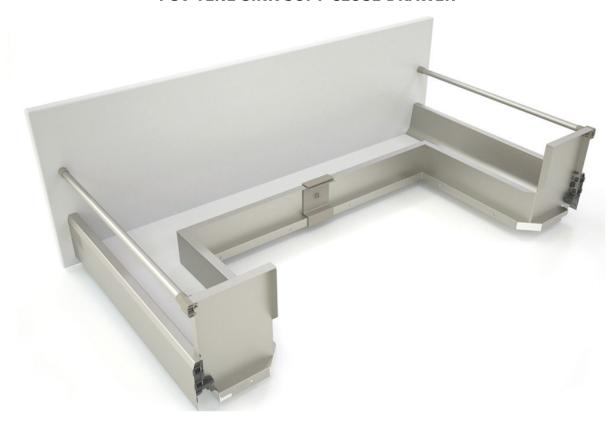

## **FGV TEN1 SINK SOFT-CLOSE DRAWER**

SKU: N/A | Categories: FGV TEN1 Drawers

The FGV TEN1 Sink Soft-Close Drawer is a great way to use extra space. It features a high load capacity, full sliding extension and motion damping.

- 150mm High \* 450mm Deep
- Comes as Complete System
- Full Extension Sliding System
- Dual Syncro and SlowMotion Damping technology.
  - 45kg Load Capacity
  - Available in Two Sizes

Phone: 01 413 0687 INFO@FTKITCHENSUPPLIES.IE