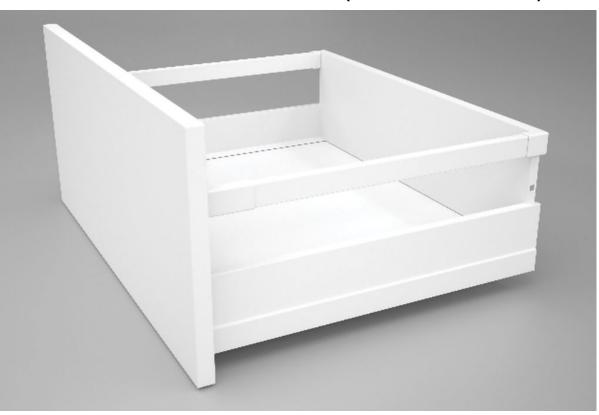

FGV TEN1 POT SOFT-CLOSE DRAWER (RECTANGULAR RAILING)

SKU: N/A | Categories: FGV TEN1 Drawers

This FGV TEN1 Pot Soft-Close Drawer features a rectangular railing and high load capacity. they offer full sliding extension and slow-motion damping.

- 180mm High \* 450mm Deep
  - Rectangular Railing
- Full Extension Sliding System
- Dual Syncro and SlowMotion Damping technology.
  - 45kg Load Capacity
  - Multiple Colours Available