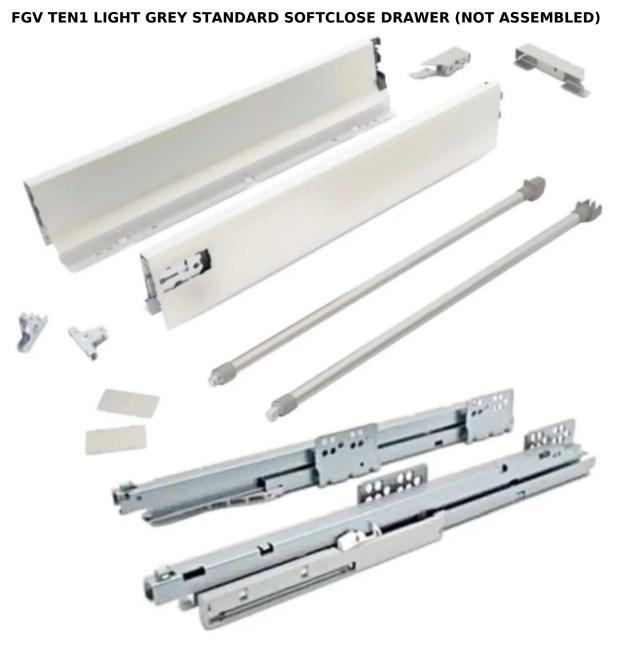

SKU: N/A | Categories: FGV TEN1 Drawers

This FGV TEN1 Soft-Close Drawer features a round railing and a heavy load capacity. They offer full sliding extension and slow-motion damping.

## **PRODUCT DESCRIPTION**

| Code    | Description                                      | Pattern       |
|---------|--------------------------------------------------|---------------|
| 1330880 | FGV Drawers Side, 90mm High, 450mm<br>Right Hand | Light<br>Grey |
| 1330881 | FGV Drawer Side, 90mm High, 450mm<br>Left Hand   | Light<br>Grey |
| 1330946 | FGV TEN2 Drawer Side, Left Hand                  | Light<br>Grey |
| 1330947 | FGV TEN2 Drawer Side, Right Hand                 | Light<br>Grey |
| 1330898 | FGV Drawer Front Clips, Set                      | Light<br>Grey |
| 1330899 | FGV Side Cover Caps                              | Grey          |
| 1330896 | FGV 90mm High Drawer Back Clips Set              | Light<br>Grey |