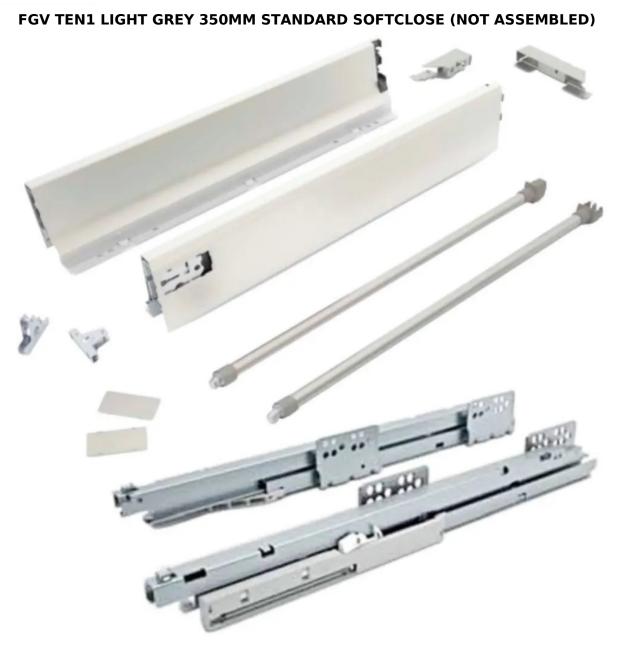

SKU: N/A | Categories: FGV TEN1 Drawers

This FGV TEN1 Soft-Close Drawer features a round railing and a heavy load capacity. They offer full sliding extension and slow-motion damping.

## **PRODUCT DESCRIPTION**

| Code    | Description                                   | Pattern       |
|---------|-----------------------------------------------|---------------|
| 1330884 | FGV Drawer Side, 90mm High, 350mm,<br>Right   | Light<br>Grey |
| 1330885 | FGV Drawer Side 900mm High 350mm<br>Left Hand | Light<br>Grey |
| 1330890 | FGV Drawer Slide, 350mm Right Hand            | Light<br>Grey |
| 1330891 | FGV Drawer Slide, 350mm Left Hand             | Light<br>Grey |
| 1330896 | FGV 90mm High Drawer Back Clips, Set          | Light<br>Grey |
| 1330898 | FGV Drawer Front Clips, Set                   | Light<br>Grey |
| 1330899 | 2 FGV Side Cover Caps                         | Grey          |