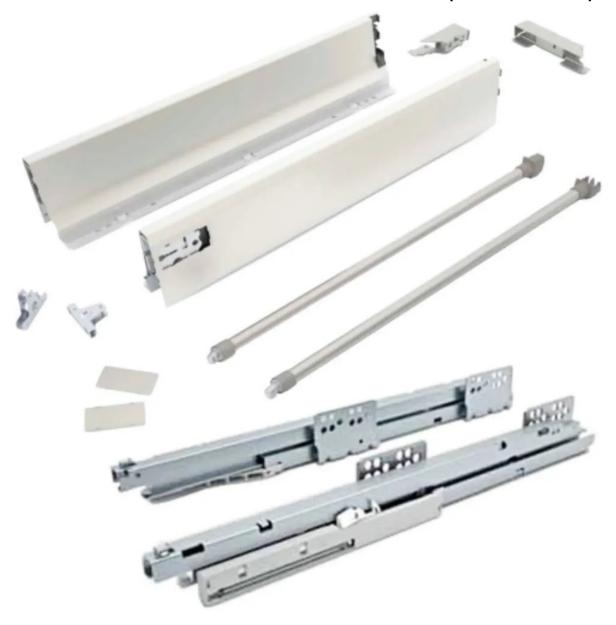

## **FGV TEN1 LIGHT GREY 270MM STANDARD SOFTCLOSE (NOT ASSEMBLED)**

**SKU:** N/A | Categories: FGV TEN1 Drawers

This FGV TEN1 Soft-Close Drawer features a round railing and a heavy load capacity. They offer full sliding extension and slow-motion damping.

## **PRODUCT DESCRIPTION**

| Code    | Description                                      | Pattern       |
|---------|--------------------------------------------------|---------------|
| 1330882 | FGV Drawer Side, 90mm High, 270mm,<br>Right Hand | Light<br>Grey |
| 1330883 | FGV Drawer Side, 90mm High, 270mm<br>Left Hand   | Light<br>Grey |
| 1330888 | FGV Drawer Slide, 270mm, Right Hand              | Light<br>Grey |
| 1330889 | FGV Drawer Slide 270mm, Left Hand                | Light<br>Grey |
| 1330896 | FGV 90mm High Drawer Back Clips, Set             | Light<br>Grey |
| 1330898 | FGV Drawer Front Clips, Set                      | Light<br>Grey |
| 1330899 | 2 FGV Side Cover Caps                            | Grey          |