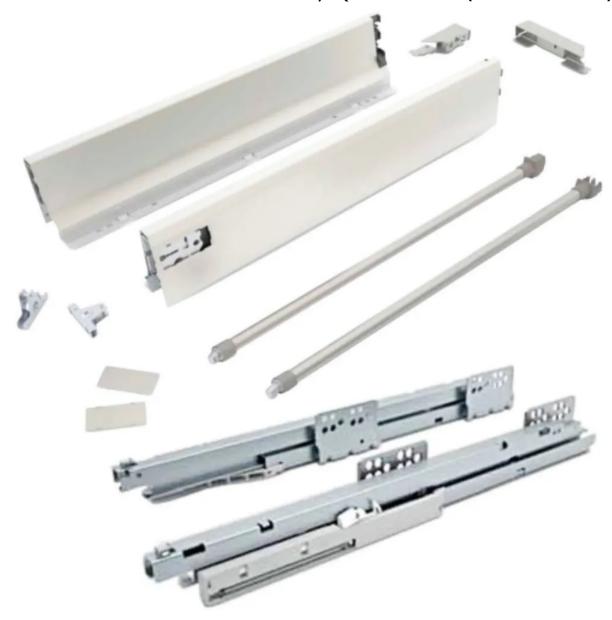

## **PRODUCT DESCRIPTION**

| Code    | Description                                  | Pattern       |
|---------|----------------------------------------------|---------------|
| 1330880 | FGV Drawer Side, 90mm High, 450mm<br>Right   | Light<br>Grey |
| 1330881 | FGV Drawer Side, 90mm High, 450 Left<br>Hand | Light<br>Grey |
| 1330946 | FGV Ten2 Drawer Slide, Left Hand             | Light<br>Grey |
| 1330947 | FGV Ten2 Drawer Slide, Right Hand            | Light<br>Grey |
| 1330894 | FGV 180mm High Drawer Back Clips Set         | Light<br>Grey |
| 1330898 | FGV Drawer Front Clips, Set                  | Light<br>Grey |
| 1330899 | 2 FGV Side Cover Caps                        | Grey          |
| 1330906 | FGV Square Port Bars, 450mm, Right<br>Hand   | Light<br>Grey |
| 1330907 | FGV Square Pot Bars 450mm Left Hand          | Light<br>Grey |