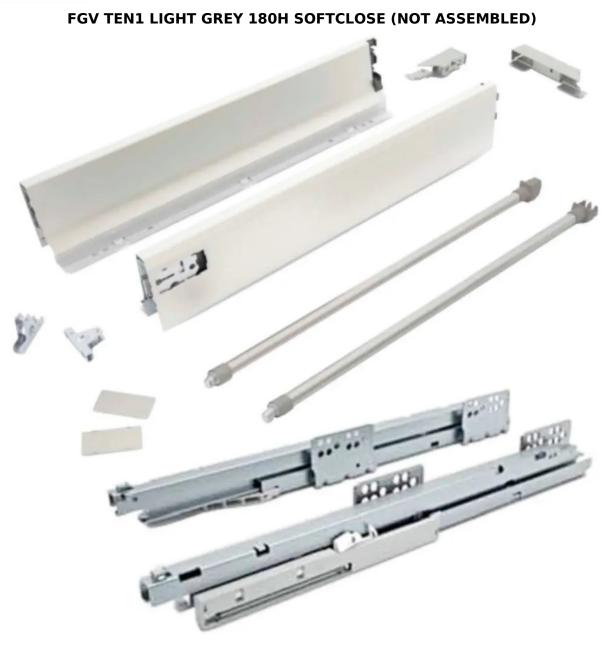

SKU: N/A | Categories: FGV TEN1 Drawers

This FGV TEN1 Soft-Close Drawer features a round railing and a heavy load capacity. They offer full sliding extension and slow-motion damping.

## **PRODUCT DESCRIPTION**

| Code    | Description                                  | Pattern       |
|---------|----------------------------------------------|---------------|
| 1330880 | FGV Drawer Side, 90mm High, 450mm<br>Right   | Light<br>Grey |
| 1330881 | FGV Drawer Side, 90mm High, 450 Left<br>Hand | Light<br>Grey |
| 1330946 | FGV Ten2 Drawer Slide, Left Hand             | Light<br>Grey |
| 1330947 | FGV Ten2 Drawer Slide, Right Hand            | Light<br>Grey |
| 1330894 | FGV 180mm High Drawer Back Clips Set         | Light<br>Grey |
| 1330898 | FGV Drawer Front Clips, Set                  | Light<br>Grey |
| 1330899 | 2 FGV Side Cover Caps                        | Grey          |
| 1330900 | FGV Round Pot Bars 450 Deep                  | Light<br>Grey |