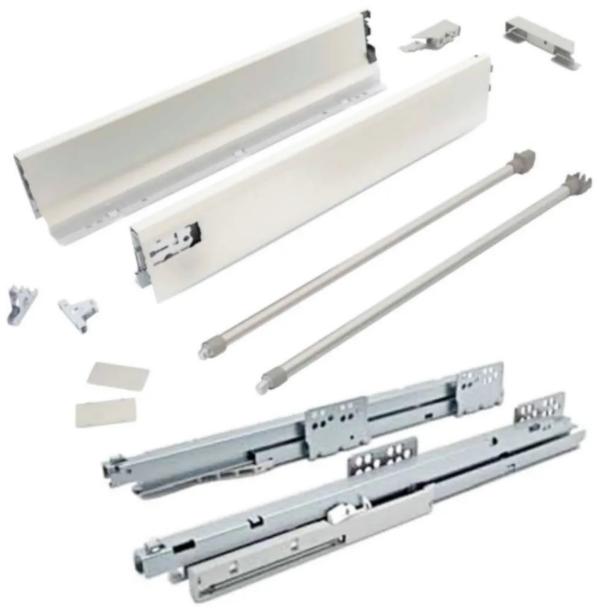

## **PRODUCT DESCRIPTION**

| Code    | Description                                  | Pattern       |
|---------|----------------------------------------------|---------------|
| 1330880 | FGV Drawer Side, 90mm High, 450mm<br>Right   | Light<br>Grey |
| 1330881 | FGV Drawer Side, 90mm High, 450 Left<br>Hand | Light<br>Grey |
| 1330946 | FGV Ten2 Drawer Slide, Left Hand             | Light<br>Grey |
| 1330947 | FGV Ten2 Drawer Slide, Right Hand            | Light<br>Grey |
| 1330892 | FGV 150mm High Drawer Back Clips, Set        | Light<br>Grey |
| 1330898 | FGV Drawer Front Clips, Set                  | Light<br>Grey |
| 1330899 | 2 FGV Side Cover Caps                        | Grey          |
| 1330906 | FGV Square Pot Bars, 450mm Right Hand        | Light<br>Grey |
| 1330907 | FGV Square Pot Bards, 450mm Left<br>Hand     | Light<br>Grey |