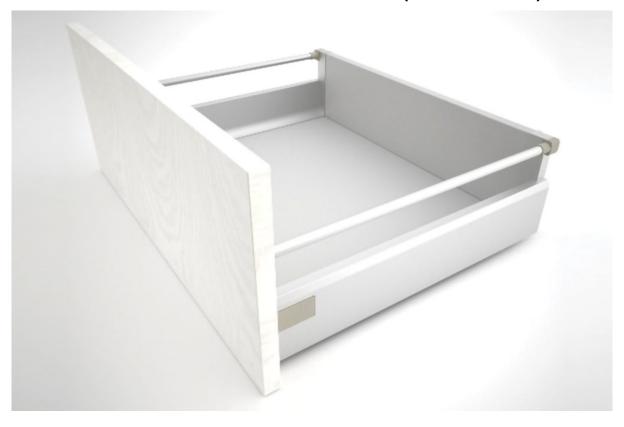

## **FGV TEN1 150MM SOFT-CLOSE DRAWER (ROUND RAILING)**

**SKU**: N/A | Categories: <u>FGV TEN1 Drawers</u>

This FGV TEN1 150mm Soft-Close Drawer features a round railing and a heavy load capacity. They offer full sliding extension and slow-motion damping.

- 150mm High \* 450mm Deep
  - Round Railing
- Full Extension Sliding System
- Dual Syncro and SlowMotion Damping technology.
  - 45kg Load Capacity
  - Multiple Colours Available

Phone: 01 413 0687 INFO@FTKITCHENSUPPLIES.IE