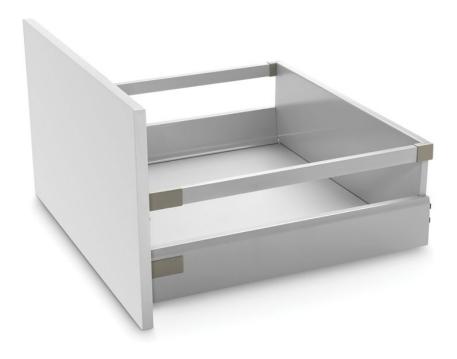

## FGV TEN1 150MM SOFT-CLOSE DRAWER (RECTANGULAR RAILING)

SKU: N/A | Categories: FGV TEN1 Drawers

The FGV TEN1 150mm Soft-Close Drawer features a rectangular railing and high load capacity. They offer full sliding extension and slow-motion damping.

- 150mm High \* 450mm Deep
  - Rectangular Railing
- Full Extension Sliding System
- Dual Syncro and SlowMotion Damping technology.
  - 45kg Load Capacity
  - Multiple Colours Available

Phone: 01 413 0687 INFO@FTKITCHENSUPPLIES.IE