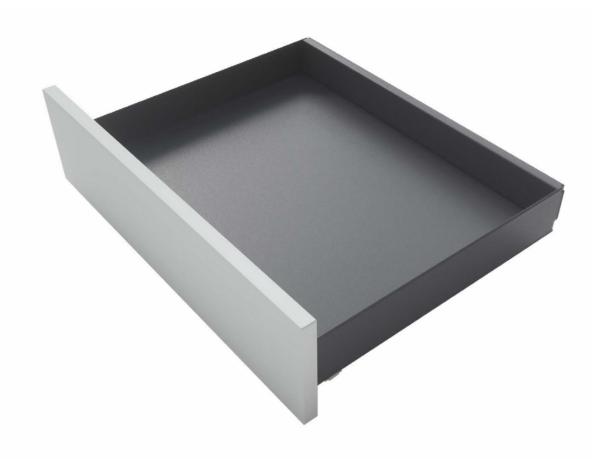

## **FGV RIGO SLIM DRAWER**

SKU: N/A | Categories: FGV Rigo

Rigo is an elegant single-wall steel drawer system characterized by an extra slim and minimalistic shape with only 1.5mm side thickness. Available in a small/large choice of depths from 80 to 150 mm.