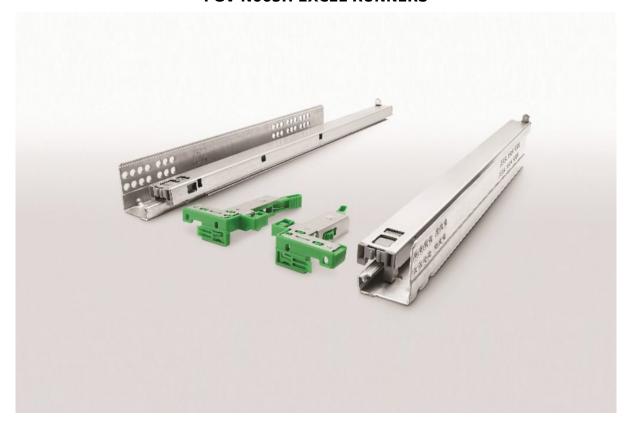

## **FGV N665H EXCEL RUNNERS**

**SKU:** N/A | Categories: Excel Runners

FGV N665H Excel Runners are concealed runners that provide 30kg capacity. There are two varieties and feature 100% extension, slow motion and anti-lift.

- Concealed Drawer Runner
  - 100% Drawer Extension
    - 4 Way Adjustment
    - 30kg Load Capacity
- SlowMotion & Anti-Lift Built In
  - Two Types Available

Phone: 01 413 0687 INFO@FTKITCHENSUPPLIES.IE