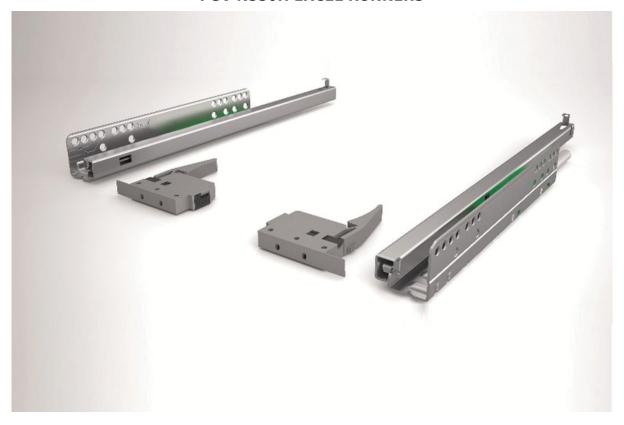

## **FGV N550H EXCEL RUNNERS**

**SKU**: N/A | Categories: Excel Runners

FGV N550H Excel Runners are concealed runners that provide 25kg load capacity. There are two varieties and feature 80% extension, slow motion and anti-lift.

- Concealed Drawer Runner
  - 80% Drawer Extension
    - Easy Fix Assembly
    - 25kg Load Capacity
- SlowMotion & Anti-Lift Built In
  - Two Types Available

Phone: 01 413 0687 INFO@FTKITCHENSUPPLIES.IE