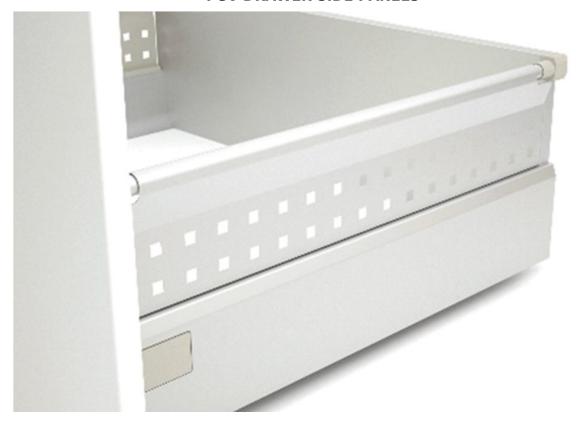

## **FGV DRAWER SIDE PANELS**

SKU: 1430551 | Categories: Drawer accessories

FGV Drawer Side Panels are very easy to install with a clip over application. They are reversible and require no drawer adjustment.

- Easy Clip Over Application
  - Reversible
- Suitable for 450mm Depth
- No Adjustment of Drawer Required

Phone: 01 413 0687 INFO@FTKITCHENSUPPLIES.IE

## **PRODUCT DESCRIPTION**

Code 1430551 Description FGV Drawer Side Panel – Light Grey

|   | NOTES |  |
|---|-------|--|
|   |       |  |
|   |       |  |
| _ |       |  |
|   |       |  |
|   |       |  |
|   |       |  |