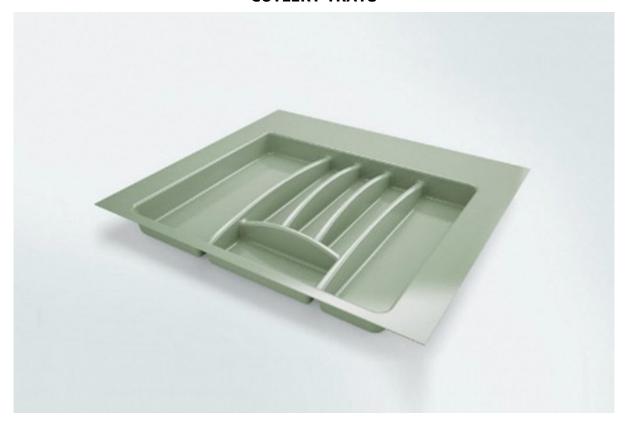

## **CUTLERY TRAYS**

SKU: N/A | Categories: cutlery trays

These easy clean Cutlery Trays are available in several sizes to suit any drawer size. They are easy to insert and remove for easy cleaning.

- Easy to Clean and Remove
- Perfect Colour Match to Drawers
  - Suitable for 450mm Depth
  - Multiple Widths Available

## **PRODUCT DESCRIPTION**

| Size                | Code    |
|---------------------|---------|
| 300mm Cutlery Tray  | 1430549 |
| 400mm Cutlery Tray  | 1430544 |
| 500mm Cutlery Tray  | 1430545 |
| 600mm Cutlery Tray  | 1430546 |
| 800mm Cutlery Tray  | 1427617 |
| 900mm Cutlery Tray  | 1427618 |
| 1000mm Cutlery Tray | 1427613 |