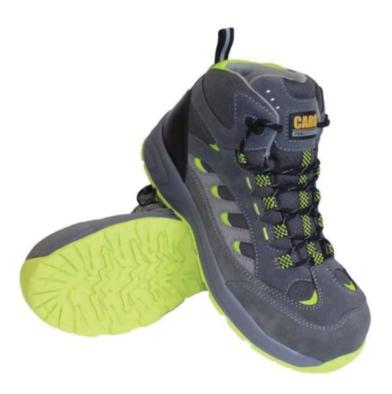

## CARGO ASTRO SAFETY BOOT

SKU: N/A | Categories: Workwear

These Cargo Astro Safety Boot feature Grey Suede Leather upper with breathable mesh section. Extremely Lightweight, Fully Lined Footbed & Anti-Static.

- Grey Suede Leather upper with breathable mesh section
  - Extremely Lightweight
    - Fully Lined Footbed
    - Composite Toe Cap
      - Anti-Static
      - Slip Resistant
  - Oil & Acid Resistant Sole
  - Shock Absorbing Heel