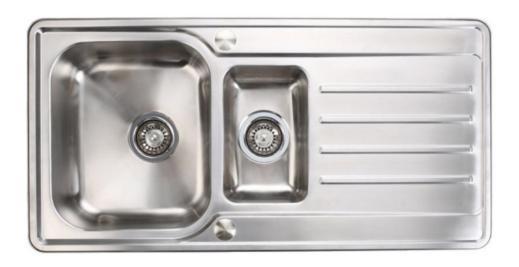

## **BOWL & HALF SINK**

SKU: b214 | Categories: Stainless Steel Sinks

This 304 Grade Stainless Steel Bowl & Half Sink is Top Mounted with an Overall Size of 1000mm x 490mm. To Suit 600mm Unit, 0.8mm Thickness.

- Top Mounted
- Overall Size 1000mm \* 490mm
  - 160mm Deep Bowl
  - To Suit 600mm Unit
    - 0.8mm Thickness
  - 304 Grade Stainless Steel
    - Reversible
    - Waste Kit Included

Phone: 01 413 0687 INFO@FTKITCHENSUPPLIES.IE

## **PRODUCT DESCRIPTION**

Code 1617715 Description
Top Mounted Bowl & Half Sink

| NOTES |  |
|-------|--|
|       |  |
|       |  |
|       |  |
|       |  |
|       |  |
|       |  |

Phone: 01 413 0687 <a href="mailto:INFO@FTKITCHENSUPPLIES.IE">INFO@FTKITCHENSUPPLIES.IE</a>