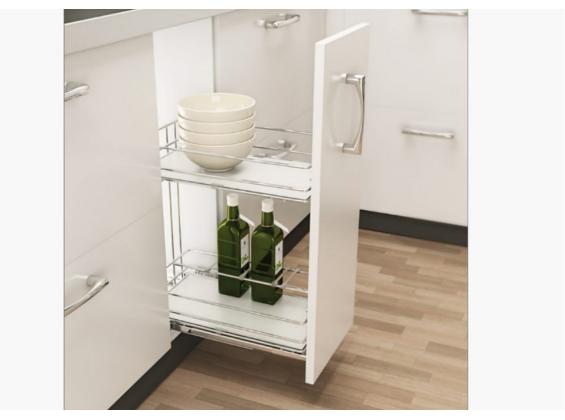

## **BASE PULL OUT LARDER**

SKU: N/A | Categories: pull out solutions

This Two-Tier Base Pull Out Larder has a 20kg load capacity and features a Light Grey Wooden Bottom with Chrome Rail and SlowMotion as standard.

- Two Tier Base Pull Out
  - 20kg CapacityPartial Extraction
- SlowMotion as Standard
- Cross Fixing Metal Bracket including Adjustment
  - Light Grey Wooden Bottom with Chrome Rail
    - Dimensions (mm) 464(D) \* 490(H)