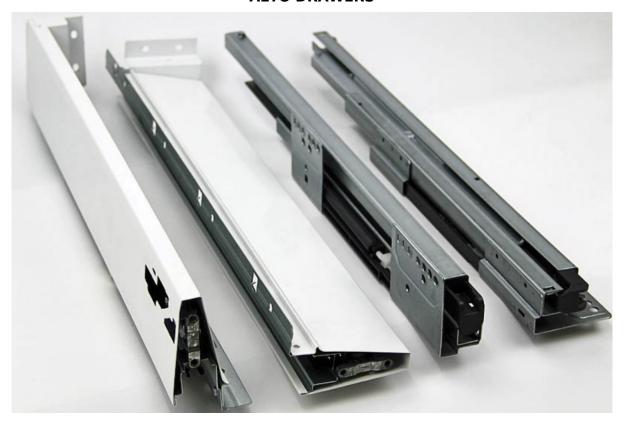

## **ALTO DRAWERS**

SKU: 1327634-1 | Categories: Drawer accessories

Alto Drawers are available in four different varieties which have a 35kg load capacity. They feature an integrated soft close and powder coated silver finish.

- Four Types of Drawer Available
  - 35kg Load Capacity
  - Powder Coated Silver
- Full Extension with Integrated Soft-Close
  - 2-Way Adjustment
  - Individually Packed

Phone: 01 413 0687 INFO@FTKITCHENSUPPLIES.IE

## **PRODUCT DESCRIPTION**

| Code    | Colour                          |
|---------|---------------------------------|
| 1327641 | 86mm * 450mm Soft-Close Drawer  |
| 1327642 | 86mm * 270mm Soft-Close Drawer  |
| 1327639 | 164mm * 450mm Soft-Close Drawer |
| 1327640 | 140mm Back Brackets             |