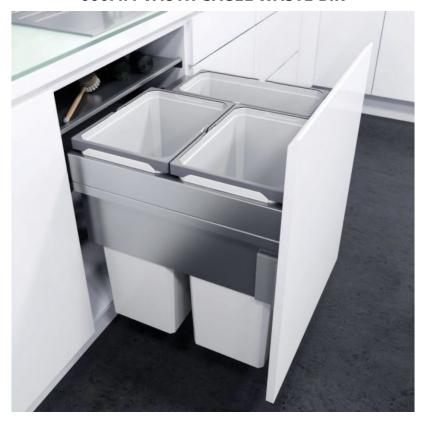

## **600MM VAUTH-SAGEL WASTE BIN**

SKU: N/A | Categories: waste bins

The 600mm Vauth-Sagel Waste Bin offers a huge 81L total capacity. It features a smooth Grass Runner System with 35kg Capacity.

- Grass Runner System with 35kg Capacity
  - Front Fixing with Adjustment
  - 580mm High \* 515mm Deep
- 3 Bins with 35 Litre Capacity + 1 Bins with 21 Litre Capacity
  - Total 81 Litres
    - Soft-Close

## **PRODUCT DESCRIPTION**

Code 1527580 Description 600mm Vauth-Sagel Waste Bin

|   | NOTES |  |
|---|-------|--|
|   |       |  |
|   |       |  |
| _ |       |  |
|   |       |  |
|   |       |  |
|   |       |  |