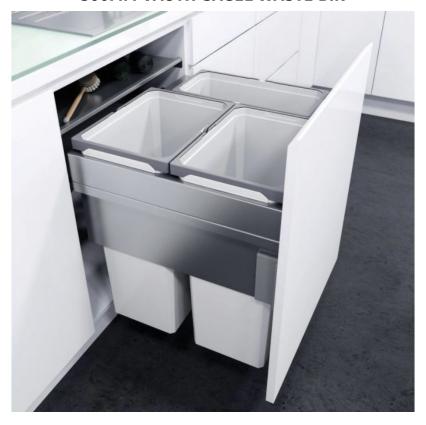

## **500MM VAUTH-SAGEL WASTE BIN**

SKU: N/A | Categories: waste bins

The 500mm Vauth-Sagel Waste Bin is Front Fixing with Adjustment. It features 3 Bins with 35 Litre Capacity + 1 Bin with 21 Litre Capacity.

- Grass Runner System with 35kg Capacity
  - Front Fixing with Adjustment
  - 580mm High \* 515mm Deep
- 3 Bins with 35 Litre Capacity + 1 Bins with 21 Litre Capacity
  - Total 81 Litres
    - Soft-Close