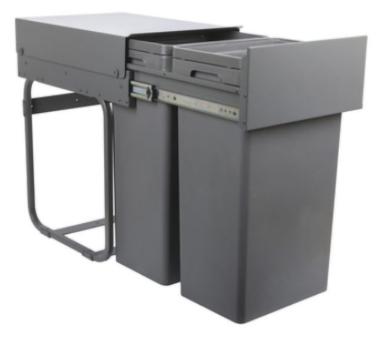

## 400MM PULL OUT BIN - HINGED DOOR

SKU: N/A | Categories: <u>waste bins</u>

This 400mm Pull Out Bin has a Hinged Door and features Full Extraction Runners and a Steel Frame with Plastic Bins. Total 64 Litre capacity.

- 25kg Capacity
- Minimum Unit size 400mm
- 562mm High \* 483mm Deep
- 2 Bins with 32 Litre Capacity
  - Total 64 Litres
  - Full Extraction Runners
- Steel Frame with Plastic Bins